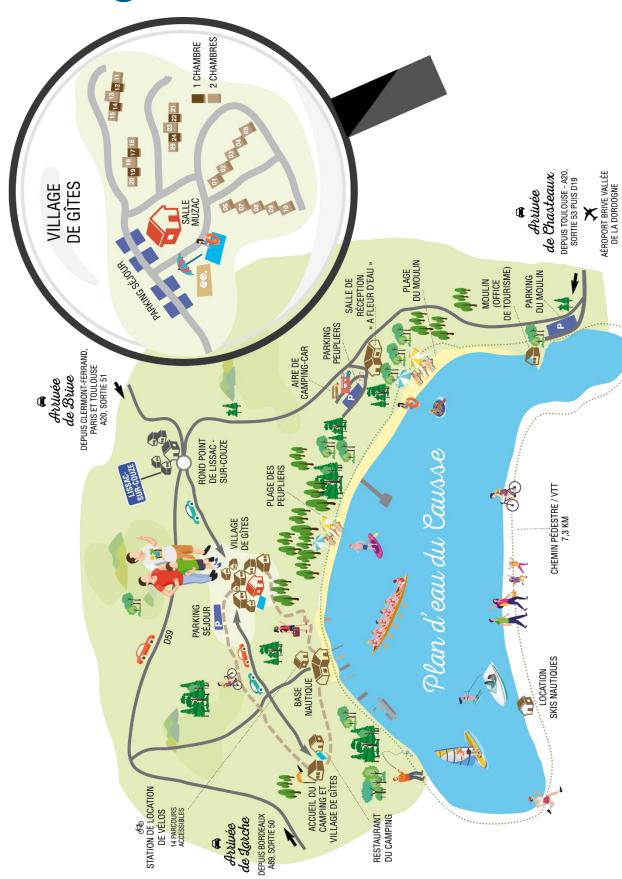

### My Flower how does it work?

1 Earn points;

You will receive points on your card for each stay.

1€ spent = 1 point earned

All you have to do is mention your My Flower card number when you make your reservation and present it during your stay at the campsite reception. Once you have acquired your points, they are valid for 3 years.

### Receive discounts on your stays

From your second stay onwards you can use your points and benefit from discounts of up to €50 on all the campsites in the Flower network

150 points = 5€ discount 1000 points = 30€ discount

300 points = 10€ discount 1500 points = 50€ discount

500 points = 15€ discount

Give your card to reception to take advantage of your benefits or ask for it to start earning points (in dematerialized form)!



### Lac du Causse



### Camp site plan



# Equipment

- 59 camping pitches with electricity and water for tents, caravans and motorhomes are available on more than 3 hectares facing the lake. You have access to 3 sanitary blocks with shower and WC some of them are adapted for people with reduced mobility.
- **20 wooden chalets** (4 to 6 people): 2 separate bedrooms, bathroom with shower and WC, kitchenette (fridge, dishwasher, microwave, coffee machine) and TV.
- 15 €co-lodges (2 to 4 persons): 1 separate bedroom, kitchenette (fridge, microwave, coffeemaker, table ware and cutlery / dishes), you share the sanitary facilities and water supply with the campsite.
- 12 mobile homes (4 to 6 and 6 to 8 persons) from which 2 adapted for people with reduced mobility (4 people): 2 or 3 separate bedrooms, bathroom w