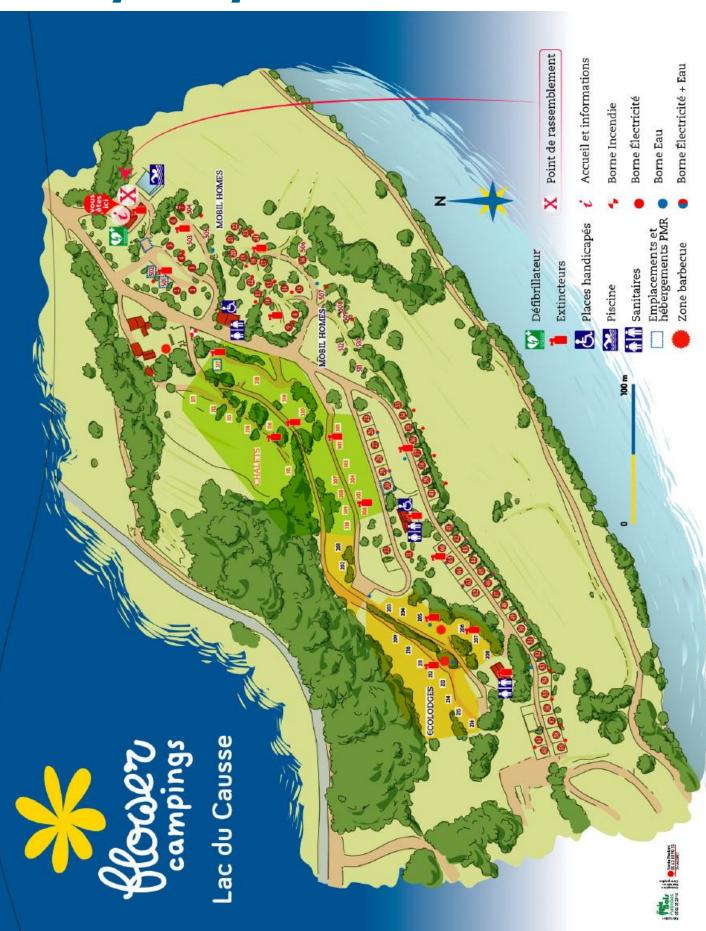

s it work?

1 Earn points;

You will receive points on your card for each stay.

1€ spent = 1 point earned

All you have to do is mention your My Flower card number when you make your reservation and present it during your stay at the campsite reception. Once you have acquired your points, they are valid for 3 years.

### Receive discounts on your stays

From your second stay onwards you can use your points and benefit from discounts of up to €50 on all the campsites in the Flower network

150 points = 5€ discount 1000 points = 30€ discount

300 points = 10€ discount 1500 points = 50€ discount

500 points = 15€ discount

Give your card to reception to take advantage of your benefits or ask for it to start earning points (in dematerialized form)!



### Lac du Causse



### Camp site plan



# Equipment

- 59 camping pitches with electricity and water for tents, caravans and motorhomes are available on more than 3 hectares facing the lake. You have access to 3 sanitary blocks with shower and WC some of them are adapted for people with reduced mobility.
- **20 wooden chalets** (4 to 6 people): 2 separate bedrooms, bathroom with shower and WC, kitchenette (fridge, dishwasher, microwave, coffee machine) and TV.
- 15 €co-lodges (2 to 4 persons): 1 separate bedroom, kitchenette (fridge, microwave, coffeemaker, table ware and cutlery / dishes), you share the sanitary facilities and water supply with the campsite.
- 12 mobile homes (4 to 6 and 6 to 8 persons) from which 2 adapted for people with reduced mobility (4 people): 2 or 3 separate bedrooms, bathroom with shower and toilet,