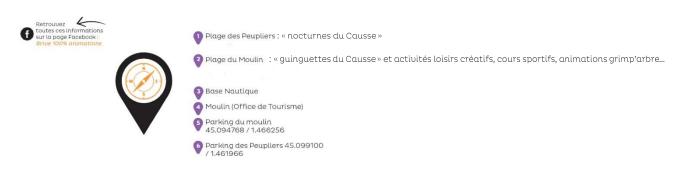

tone path (Circum Lacustre) allowing you to go around the lake (about 7 km). There are also 20 trails starting from the lake (guides available at the tourist office). Geocaching / Terraventura: GPS and guides available at the Tourist Office.

### **SUMMER ACTIVITIES AND ENTERTAINMENT**

- 2 beaches (one with supervised swimming in July and August) are also easily accessible on foot from the site.
- Paddleboards, pedal boats, kayaks, water skis, towed buoys and fishing equipment are available for hire.
- Summer activities: "guingettes" evenings, evening shows, Yoga and Tai Chi group classes...for more information, please ask at the campsite reception
- 10% discount on all equipment rental at the Water sports Centre, just below the campsite reception and on presentation of the partner card





### What to do in the area



- 10 km from Brive, discover the Pans de Travassac, an unusual and unique site with vertiginous dimensions, shaped by nature and the hand of Man.
- 2. Collonges-La-Rouge 3. Turenne 4. Curemonte 5. Sarlat

  From 30 to 60 kms from Brive, discover the triangle of the 3 most beautiful villages of France in Corrèze and Sarlat, jewel of the Périgord : Atypical houses and fortress churches will amaze your eyes!
- At 45 kms, the International Centre for Cave Art, **near Lascaux II and IV**, will take you on a life sized journey through time.
- Rocamadour 8. Le gouffre de Padirac
  45 kms away, Rocamadour is an unmissable place of pilgrimage and the "Gouffre de Padirac" can be discovered on a boat trip along an underground river 103 metres deep.
- Between two excu