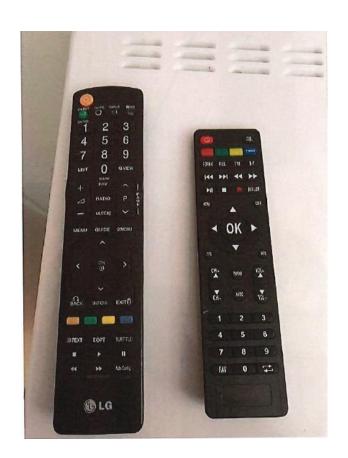

### **TV GUIDE**

- 1 Turn on the TV with the large remote control
- 2 Turn on the decoder with the small remote control
- 3 Use the set-top box remote control to change channels

### Your TV is not working?

Check whether the television is set to the following sender "HDMI":

Press the top right button on the large remote control "imput" and select "HDMI"