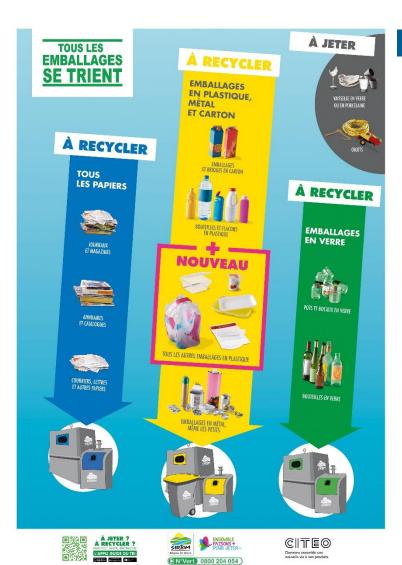

### In the kitchen and de living room:

- clean the cooking plates, microwave and coffee machine, empty and clean the refrigerator, switch off (to 0) and leave the doors open;
- clean the table and store and put the stools away;
- put away the clean tableware and cutlery (let us know what is missing or broken);
- empty and clean the waste bin and the compost bin;
- empty and clean the Jerri-can;
- throw your rubbish bags in the sorting containers at the entrance of the campsite (using the badge on your key ring);

### .In the kitchen and living room:

- Clean the cooking plates, sink, microwave, coffee machine, as well as emptying and cleaning the refrigerator, turning it off (set to O) and leaving its doors open;
- Clean the table and store the chairs;
- Emptying and cleaning the garbage bins and compost bin;
- Throw your rubbish bags in the sorting containers at the entrance of the campsite (by using the badge on your key ring)

### In the kitchen and living room:

- Clean the cooking plates, the sink, the microwave, and the coffee machine, as well as empty and clean the refrigerator, turn it off (to the O position) and leave its doors open;
- Clean the table and store the chairs;
- Store the clean tableware (and let us know what is missing or broken);
- Store the parasol and drying rack in the accommodation (in the cupboard);
- Clean and empty the waste- and compost bin;
- Put your rubbish bags in the sorting containers on the car park of the gîtes village or at the entrance to the campsite (by using the badge on your key ring)

### In the kitchen and living room:

- Clean the cooking plates, the sink, the microwave, and the coffee machine, as well as empty and clean the refrigerator, turn it off (to the O position) and leave its doors open;
- Clean the table and store the chairs:
- Store the clean tableware (and let us know what is missing or broken);
- Clean and empty the waste- and compost bin;
- Put your rubbish bags in the sorting containers at the entrance of the campsite (by using the badge on your key ring)

### In the kitchen and living room:

- Clean the cooking plates, the sink, the microwave, and the coffee machine, as well as empty and clean the refrigerator, turn it off (to the O position) and leave its doors open;
- · Clean the table and store the chairs:
- Store the clean tableware (and let us know what is missing or broken);
- Clean and empty the waste- and compost bin;
- Put your rubbish bags in the sorting containers at the entrance of the campsite (by using the badge on your key ring)

### In the kitchen and living room:

- Clean the cooking plates, the sink, the microwave, and the coffee machine, as well as empty and clean the refrigerator, turn it off (to the O position) and leave its doors open;
- · Clean the table and store the chairs;
- Store the clean tableware (and let us know what is missing or broken);
- Clean and empty the waste- and compost bin;
- · Clean and empty the Jerri can;
- Put your rubbish bags in the sorting containers at the entrance of the campsite (by using the badge on your key ring)